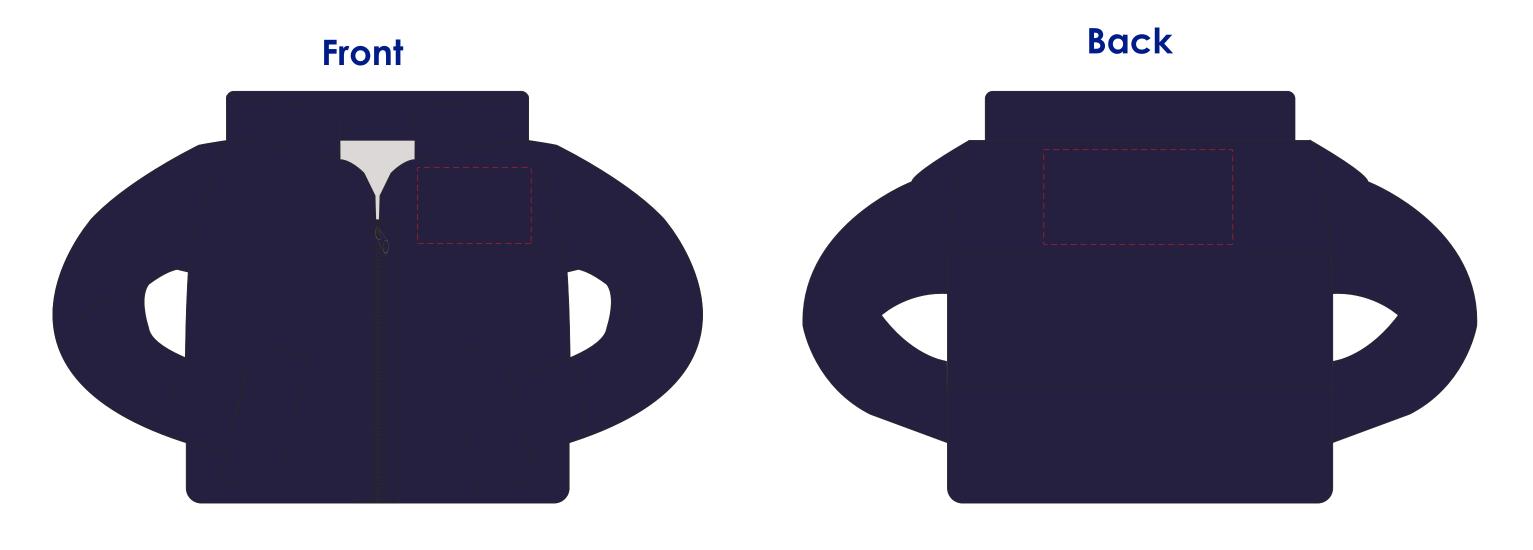

# **Approval Proof**

Max: 30 mm \* 20 mm

Max: 50 mm \* 25 mm

#### **Product Colour**

Navy

Jacket Can Cooler Standard Size Branding Method: Printed

## **Logo Size**